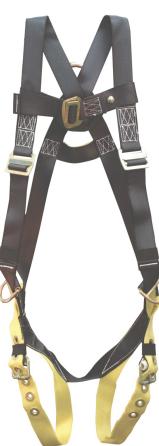

## Technical Data Sheet **Universal Harness**

42309

42359

Part Number:

42309 - M-2XL

42359 - M-2XL

Materials:

Polyester & Nylon webbing

Features:

Parachute Mating Buckle - chest

Parachute Mating Buckle - leg straps (42309)

Tongue Buckle - leg straps (42359)

Pull up shoulder strap adjusters

Lanyard Parks

D-Rings: 3 - 1-back, 2-hips

Type Use:

Construction

Man-Rating:

Man-rated to 400lbs

Classification:

Class A

Class P

Meets or Exceeds: **OSHA 1926** 

ANSI Z359.11