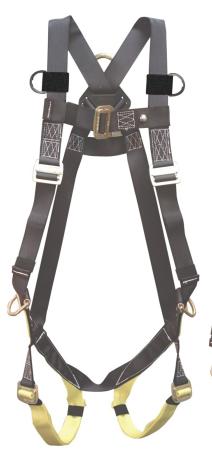

## Technical Data Sheet **Universal Harness**

42309

42359

Part Number:

42309 - M-2XL

42359 - M-2XL

Materials:

Polyester & Nylon webbing

Features:

Parachute Mating Buckle - chest

Parachute Mating Buckle - leg straps (42309)

Tongue Buckle - leg straps (42359)

Pull up shoulder strap adjusters

Lanyard Parks

D-Rings: 3 - 1-back, 2-hips

Type Use:

Construction

Man-Rating:

Man-rated to 400lbs

Classification:

Class A

Class P

Meets or Exceeds: **OSHA 1926** 

ANSI Z359.11